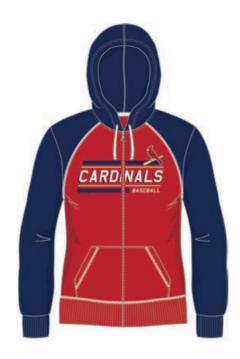

#### TURN UP THE NOISE T099-5Q4

Long sleeve hooded pullover fleece. Screenprint decoration 280 gsm 80/20 Cotton/Polyester Fleece Available in Team, Secondary, Charcoal Heather

> wholesale \$17.50 available 5/15