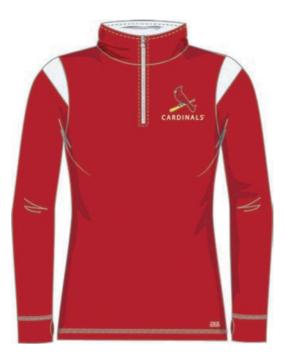

# VICTORY POINT TBCF-5FH

Long sleeve 1/4 zip mock neck. Contrast neck facing, zipper and stitching. Team logo heat transfer 140 gsm 100% Polyester Interlock with Wicking Available in VF Camo/Team

**wholesale** \$22.50