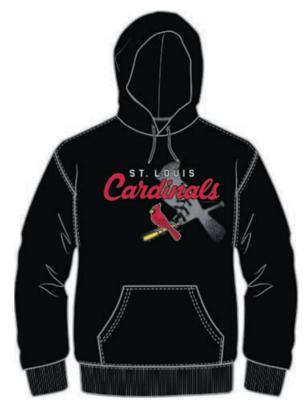

#### TEK PATCH T099-7BH

Long sleeve hooded pullover fleece. Tek Patch decoration 280 gsm 80/20 Cotton/Polyester Fleece Available in Team, Secondary, Charcoal Heather

> wholesale \$17.50 available 5/15

#### TURN UP THE NOISE T099-5Q4

Long sleeve hooded pullover fleece. Screenprint decoration 280 gsm 80/20 Cotton/Polyester Fleece Available in Team, Secondary, Charcoal Heather

> wholesale \$17.50 available 5/15