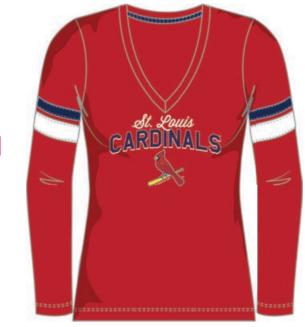

#### SPARKLE PLAY TBBH-5PY

Short sleeve lace up v-neck tee. Contrast lacing and curved hem. Mesh yokes and sleeves. Team logo and name glitter decoration 140 gsm 100% Polyester Jersey Available in Team/White

WHOLESALE

\$16

available 6/15

PECIALTY INK