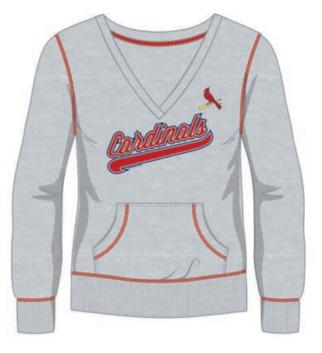

#### TEK PATCH T099-7BH

Long sleeve hooded pullover fleece. Tek Patch decoration 280 gsm 80/20 Cotton/Polyester Fleece Available in Team, Secondary, Charcoal Heather

> wholesale \$17.50 available 5/15