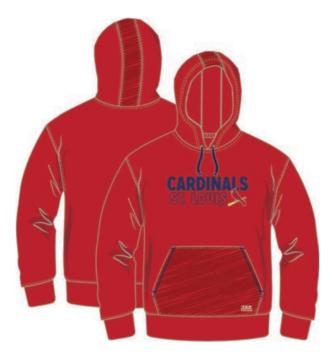

# VICTORY DANCE TBCE-5FG

Long sleeve hooded pullover fleece. Embossed center hood panel and pouch pocket. Contrast drawcord and stitching on pocket. Team logo and name screenprint 220 gsm 100% Polyester Fleece with Wicking Available in Team/Secondary

> wholesale \$22.50 available 7/15