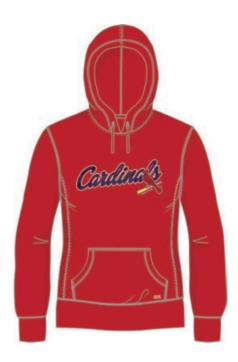

#### TEK PATCH T099-7BH

Long sleeve hooded pullover fleece. Tek Patch decoration 280 gsm 80/20 Cotton/Polyester Fleece Available in Team, Secondary, Charcoal Heather

> wholesale \$17.50 available 5/15