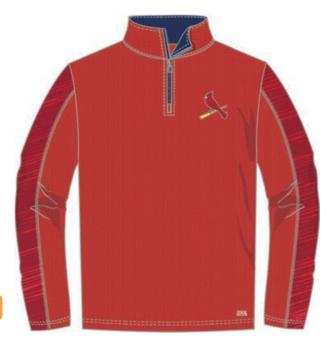

### BIG CHEER TDAT-5EN

Long sleeve 1/4 zip mock neck pullover. Contrast collar and zipper. All over print pattern on sleeve panels. Team logo screenprint 145 gsm 100% Polyester Micro Mesh with Wicking Available in Team/Secondary

#### WHOLESALE