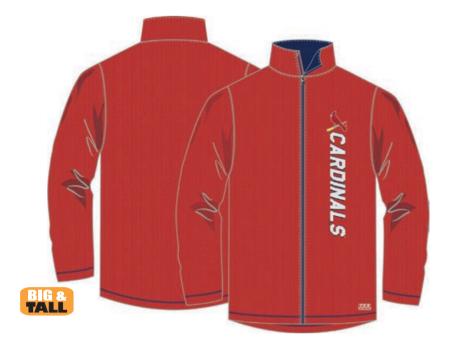

# ATHLETIC PROWESS TBCG-5FJ

Long sleeve full-zip hoodie. Embossed hood, shoulders and sleeves. Contrast stitching, hood lining, neck tape, drawcord and zipper. Team logo heat transfer 220 gsm 100% Polyester Fleece with Wicking Available in Team/Secondary

#### WHOLESALE