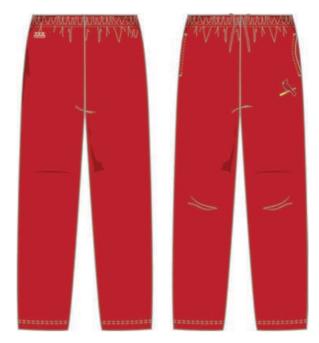

#### GAME FORCE TBBT-5ER

Pull-on pant with elastic waistband and drawcord. Team logo heat transfer 220 gsm 100% Polyester Fleece with Wicking Available in Team

**wholesale** \$17.50