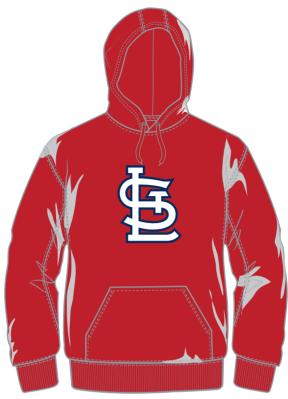

# ATHLETIC PROWESS TBCG-5FJ

Long sleeve full-zip hoodie. Embossed hood, shoulders and sleeves. Contrast stitching, hood lining, neck tape, drawcord and zipper. Team logo heat transfer 220 gsm 100% Polyester Fleece with Wicking Available in Team/Secondary

#### WHOLESALE