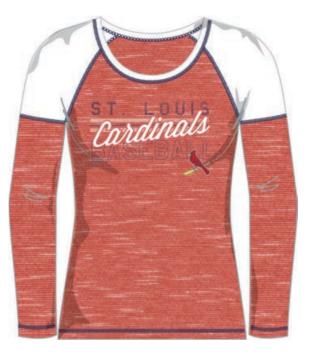

### PURE EXCITEMENT TBAE-5PZ

Long sleeve raglan open neck jersey tee. Contrast neck band and shoulder piecing. Contrast stitching. Team logo and name screenprint 160 gsm 53/47 Cotton/Polyester Feeder Slub Jersey Available in Fashion Team Stacatto/White/Secondary

WHOLESALE

\$14