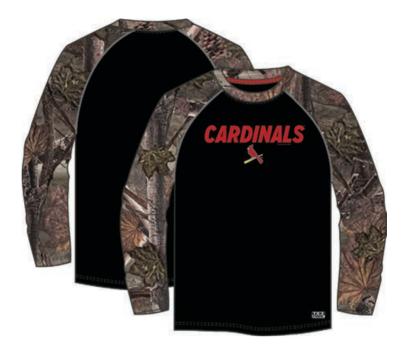

#### RUNDOWN TBBQ-5EE

Long sleeve raglan crew neck tee. Contrast neck tape. Team logo and name screenprint 140 gsm 100% Polyester Interlock with Wicking Available in Black/VF Camo/Team

#### wholesale \$17.50