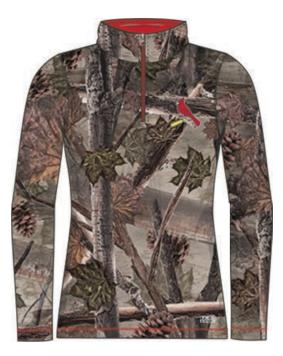

# TEAM SUPPORT TBDP-5RQ

Long sleeve mock neck 1/4-zip pullover. Contrast zipper. Team logo heat transfer 140 gsm 100% Polyester Interlock with Wicking Available VF Camo/Team

**WHOLESALE** \$22.50