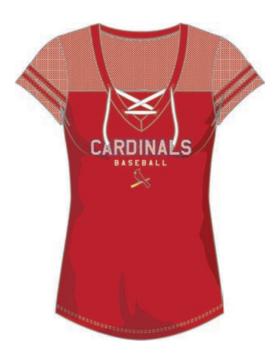

#### SPARKLE PLAY TBBH-5PY

Short sleeve lace up v-neck tee. Contrast lacing and curved hem. Mesh yokes and sleeves. Team logo and name glitter decoration 140 gsm 100% Polyester Jersey Available in Team/White

WHOLESALE

\$16

available 6/15

PECIALTY INK