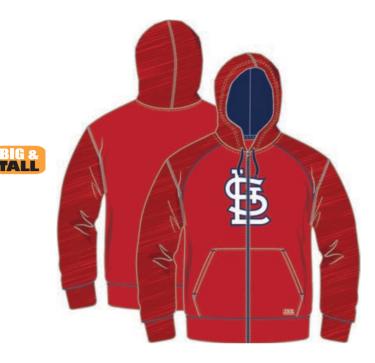

# ATHLETIC PROWESS TBCG-5FJ

Long sleeve full-zip hoodie. Embossed hood, shoulders and sleeves. Contrast stitching, hood lining, neck tape, drawcord and zipper. Team logo heat transfer 220 gsm 100% Polyester Fleece with Wicking Available in Team/Secondary

#### WHOLESALE