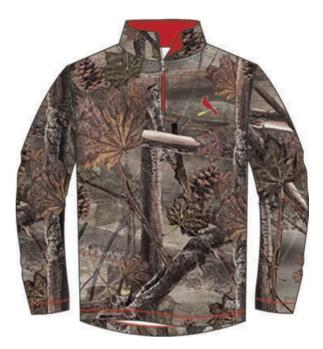

# TEAM SUPPORT TBDP-5RQ

Long sleeve mock neck 1/4-zip pullover. Contrast zipper. Team logo heat transfer 140 gsm 100% Polyester Interlock with Wicking Available VF Camo/Team

**WHOLESALE** \$22.50